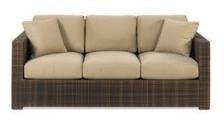

her 82"W x 36"D x 36"H



**Grammercy Loveseat** 

Charcoal Leather 57"W x 36"D x 36"H



**Grammercy Chair** 

Charcoal Leather 28"W x 36"D x 36"H



## GRAMMERCY



Grammercy Corner
Charcoal Leather
36"Square x 36"H



Grammercy Round Ottoman
Charcoal Leather
46"Round x 17"H



Grammercy Square Ottoman
Charcoal Leather
40"Square x 17"H

# **MONTANA MOCHA**



Montana Mocha Sofa Mocha Tan Fabric 79"W x 35"D x 34"H



Montana Mocha Loveseat

Mocha Tan Fabric

57"W x 35"D x 34"H



Montana Mocha Chair Mocha Tan Fabric 35"Square x 34"H

# **CHANDLER**



Chandler Sofa Red Leather 76"W x 37"D x 35"H



Chandler Loveseat
Red Leather
53"W x 37"D x 35"H



Chandler Chair Red Leather 31"W x 37"D x 35"H



# **CHANDLER**



**Chandler Bench Ottoman** 

Red Leather 60"W x 24"D x 17"H

# **EVOKE**



**Evoke Sofa**Coffee Resin Frame With Tan Cushions
81"W x 35"D x 27"H



**Evoke Chair**Coffee Resin Frame With Tan Cushions 33"W x 35"D x 27"H



Evoke Cocktail Table

Coffee Resin Frame
48"W x 24"D x 18"H



Evoke End Table

Coffee Resin Frame
24"W x 28"D x 25"H



Evoke Cube Table

Coffee Resin Frame
18"Square x 18"H





**Niko Sofa**Grey Microfiber
81"W x 30"D x 38"H



Niko Loveseat
Grey Microfiber
58"W x 30"D x 38"H



**Niko Chair**Grey Microfiber
31"W x 30"D x 38"H

# **STAGE CHAIRS**



Midnight Stage Chair

Midnight Microfiber

25"W x 26"D x 37"H



**Chamois Stage Chair**Beige Microfiber

25"W x 26"D x 37"H



Buckskin Stage Chair

Tan Microfiber

25"W x 26"D x 37"H



Empire Chair

Black Leather

White Leather

28"W x 32"D x 32"H



Monarch Chair Bright White Leather 28"Squa