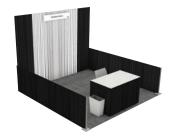

|                                           |                                      |             |

Show Dates: September 17-19, 2024 Show Venue: Hard Rock Hotel & Casino

Deadline to Receive Discount Pricing: Monday, September 2, 2024



## BOOTH PACKAGES



## Each 10'x10' turnkey package includes:

- (1) 6' BLACK Skirted Table
- (2) Side Chairs
- (1) Wastebasket

Over 50% savings off our Standard Kit Pricing



#### Each 10'x10' turnkey package includes:

- (1) 8' BLACK Skirted Table
- (2) Side Chairs
- (1) Wastebasket

Over 50% savings off our Standard Kit Pricing



## Each 10'x10' turnkey package includes:

- (1) 4' BLACK Skirted Table
- (1) Side Chair
- (1) Wastebasket

Over 50% savings off our Standard Kit Pricing



## Each 10'x10' turnkey package includes:

- (1) 42" Cocktail Table
- (2) Padded sSools
- (1) Wastebasket

Over 50% savings off our Standard Kit Pricing

| Description                   |
|-------------------------------|
| Booth Package A (per 10'x10') |
| Booth Package B (per 10'x10') |
| Booth Package C (per 10'x10') |

Booth Package D (per 10'x10')

| Standard | Qty. | Total |
|----------|------|-------|
| \$279.00 |      | \$    |
| \$310.00 |      | \$    |
| \$201.00 |      | \$    |
| \$336.00 |      | \$    |

Show Dates: September 17-19, 2024

Show Venue: Hard Rock Hotel & Casino

Deadline to Receive Discount Pricing: Monda