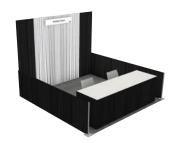

|                                           |                                      |             |

Show Dates: September 17-19, 2024 Show Venue: Hard Rock Hotel & Casino

Deadline to Receive Discount Pricing: Monday, September 2, 2024



## BOOTH PACKAGES



## Each 10'x10' turnkey package includes:

- (1) 6' BLACK Skirted Table
- (2) Side Chairs
- (1) Wastebasket

Over 50% savings off our Standard Kit Pricing



#### Each 10'x10' turnkey package includes:

- (1) 8' BLACK Skirted Table
- (2) Side Chairs
- (1) Wastebasket

Over 50% savings off our Standard Kit Pricing



## Each 10'x10' turnkey package includes:

- (1) 4' BLACK Skirted Table
- (1) Side Chair
- (1) Wastebasket

Over 50% savings off our Standard Kit Pricing



## Each 10'x10' turnkey package includes:

- (1) 42" Cocktail Table
- (2) Padded sSools
- (1) Wastebasket

Over 50% savings off our Standard Kit Pricing

| Description                   |
|-------------------------------|
| Booth Package A (per 10'x10') |
| Booth Package B (per 10'x10') |
| Booth Package C (per 10'x10') |

Booth Package D (per 10'x10')

| Standard | Qty. | Total |
|----------|------|-------|
| \$279.00 |      | \$    |
| \$310.00 |      | \$    |
| \$201.00 |