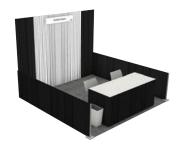

|                                           |                                      |             |

Show Dates: September 17-19, 2024 Show Venue: Hard Rock Hotel & Casino

Deadline to Receive Discount Pricing: Monday, September 2, 2024



## BOOTH PACKAGES



## Each 10'x10' turnkey package includes:

- (1) 6' BLACK Skirted Table
- (2) Side Chairs
- (1) Wastebasket

Over 50% savings off our Standard Kit Pricing



#### Each 10'x10' turnkey package includes:

- (1) 8' BLACK Skirted Table
- (2) Side Chairs
- (1) Wastebasket

Over 50% savings off our Standard Kit Pricing



## Each 10'x10' turnkey package includes:

- (1) 4' BLACK Skirted Table
- (1) Side Chair
- (1) Wastebasket

Over 50% savings off our Standard Kit Pricing



## Each 10'x10' turnkey package includes:

- (1) 42" Cocktail Table
- (2) Padded sSools
- (1) Wastebasket

Over 50% savings off our Standard Kit Pricing

| Description                   |
|-------------------------------|
| Booth Package A (per 10'x10') |
| Booth Package B (per 10'x10') |
| Booth Package C (per 10'x10') |