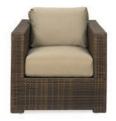

x 36"D x 36"H



**Grammercy Chair** 

Charcoal Leather 28"W x 36"D x 36"H



## GRAMMERCY



Grammercy Corner
Charcoal Leather
36"Square x 36"H



Grammercy Round Ottoman
Charcoal Leather
46"Round x 17"H



Grammercy Square Ottoman
Charcoal Leather
40"Square x 17"H

# **MONTANA MOCHA**



Montana Mocha Sofa Mocha Tan Fabric 79"W x 35"D x 34"H



Montana Mocha Loveseat

Mocha Tan Fabric

57"W x 35"D x 34"H



Montana Mocha Chair Mocha Tan Fabric 35"Square x 34"H

# **CHANDLER**



Chandler Sofa Red Leather 76"W x 37"D x 35"H



Chandler Loveseat
Red Leather
53"W x 37"D x 35"H



Chandler Chair Red Leather 31"W x 37"D x 35"H



# **CHANDLER**



**Chandler Bench Ottoman** 

Red Leather 60"W x 24"D x 17"H

# **EVOKE**



**Evoke Sofa**Coffee Resin Frame With Tan Cushions
81"W x 35"D x 27"H



**Evoke Chair**Coffee Resin Frame With Tan Cushions 33"W x 35"D x 27"H



Evoke Cocktail Table

Coffee Resin Frame
48"W x 24"D x 18"H



Evoke End Table

Coffee Resin Frame
24"W x 28"D x 25"H



Evoke Cube Table

Coffee Resin Frame
18"Square x 18"H





**Niko Sofa**Grey Microfiber
81"W x 30"D x 38"H



Niko Loveseat
Grey Microfiber
58"W x 30"D x 38"H



**Niko Chair**Grey Microfiber
31"W x 30"D x 38"H

# **STAGE CHAIRS**



Midnight Stage Chair

Midnight Microfiber

25"W x 26"D x 37"H



**Chamois Stage Chair**Beige Microfiber

25"W x 26"D x 37"H



Buckskin Stage Chair

Tan Microfiber

25"W x 26"D x 37"H



Empire Chair

Black Leather

White Leather

28"W x 32"D x 32"H



Monarch Chair Bright White Leather 28"Square x 30"H



# **OTTOMANS & BENCHES**



**Curved Bench** 

Continental B