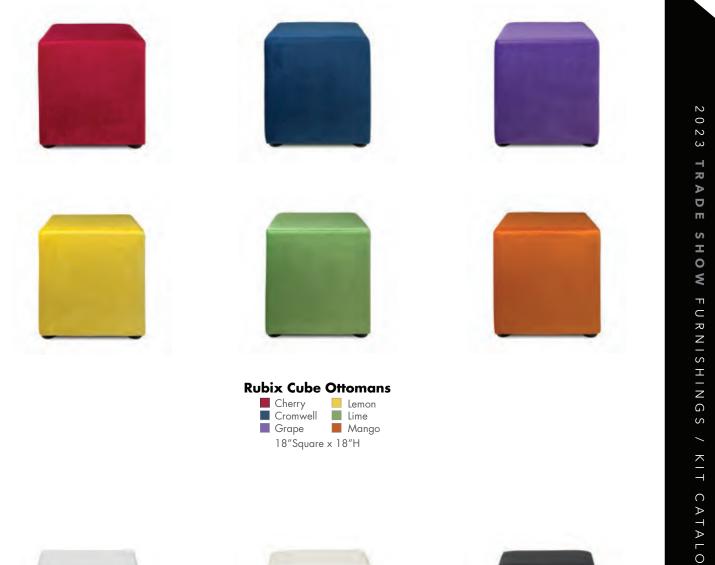

#### **CUBE OTTOMANS**

Blanc Cube Ottoman Bright White Leather 17"Square x 17"H

Whisper Cube Ottoman White Leather 18"Square x 18"H

Metro Cube Ottoman Black Leather 18"Square x 18"H