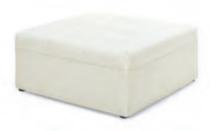

Blanc Loveseat Bright White Leather 54"W x 35"D x 35"H

**Blanc Chair** Bright White Leather 33"W x 35"D x 35"H

Blanc Bench Ottoman Bright White Leather 48"W x 24"D x 18"H

Blanc Cube Ottoman Bright White Leather 17"Square x 17"H

#### **CUBE OTTOMANS**

Blanc Cube Ottoman Bright White Leather 17"Square x 17"H

Whisper Cube Ottoman White Leather 18"Square x 18"H

Metro Cube Ottoman Black Leather 18"Square x 18"H