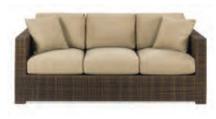

### WHISPER

Whisper Sofa White Leather 87"W x 37"D x 35"H

Whisper Loveseat White Leather 61"W x 37"D x 35"H

Whisper Chair White Leather 35"W x 37"D x 35"H