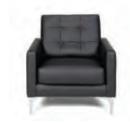

### METRO

Metro Sofa Black Leather 85"W x 35"D x 35"H

Metro Loveseat Black Leather 60"W x 35"D x 35"H

Metro Chair Black Leather 35″Square x 35″H

Metro Square Ottoman Black Leather 40"Square x 17"H

Metro Bench Ottoman Black Leather 60"W x 24"D x 17"H