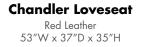

#### CHANDLER

**Chandler Sofa** Red Leather 76"W x 37"D x 35"H

**Chandler Chair** Red Leather 31"W x 37"D x 35"H

Chandler Bench Ottoman Red Leather  $60''W \times 24''D \times 17''H$ 