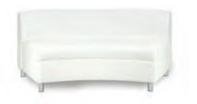

Function Armless Chair White Leather 28"Square x 29"H

Function Corner White Leather 28"Square x 29"H

Continental Curved Loveseat Bright White Leather  $82''W \times 34''D \times 31''H$ 

Continental Reverse Curved Loveseat Bright White Leather 72"W x 34"D x 31"H