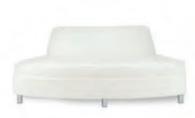

KIT CATALO

Modular Seating Collection

**Sophistication Sofa** White Leather 72"W x 31"D x 48"H

**Sophistication Loveseat** White Leather 48"W x 31"D x 48"H

**Sophistication Chair** White Leather 24"W x 31"D x 48"H