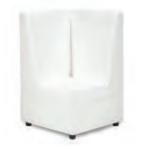

Function Armless Chair White Leather 28"Square x 29"H

Function Corner White Leather 28"Square x 29"H

Continental Curved Loveseat Bright White Leather  $82''W \times 34''D \times 31''H$ 

Continental Reverse Curved Loveseat Bright White Leather 72"W x 34"D x 31"H