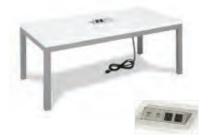

Aspen Cocktail Table -Charged White / Brushed Steel 48"W x 24"D x 18"H \*Maximum of 1 table per power source.

White Conference Table -Charged White 96"W x 43"D x 30"H \*Maximum of 1 table per power source.