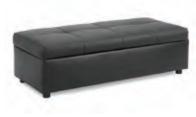

Chandler Red Leather Grammercy Charcoal Leather Parma Brown Leather 60"W x 24"D x 17"H

Essentials Storage Ottoman White Leather with Locking Mechanism 48"W × 24"D × 20"H Lock Not Included

Round Ottoman ■ Grammercy Charcoal Leather □ Whisper White Leather 46"Round x 17"H