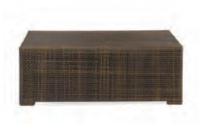

### EVOKE

Evoke Sofa Coffee Resin Frame with Tan Cushions 81"W × 35"D × 27"H

**Evoke Chair** Coffee Resin Frame with Tan Cushions 33"W x 35"D x 27"H

Evoke Cocktail Table Coffee Resin Frame 48"W x 24"D x 18"H