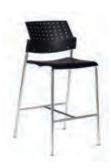

### OFFICE SEATING

**Tamiri High Back Chair** Black Leather 25"W x 27"D x 45"H

Accord Chair Black White 25"Square x 44"H

Tamiri Mid Back Chair Black Leather 25"W x 27"D x 39"H

**Goal Task Chair** Black 25″W x 24″D x 39″H