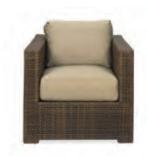

### WHISPER

Whisper Sofa White Leather 87"W x 37"D x 35"H

Whisper Loveseat White Leather 61"W x 37"D x 35"H

Whisper Chair White Leather 35"W x 37"D x 35"H