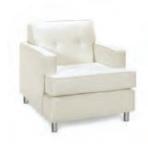

Blanc Loveseat Bright White Leather 54"W x 35"D x 35"H

**Blanc Chair** Bright White Leather 33"W x 35"D x 35"H

Blanc Bench Ottoman Bright White Leather 48"W x 24"D x 18"H

Blanc Cube Ottoman Bright White Leather 17"Square x 17"H