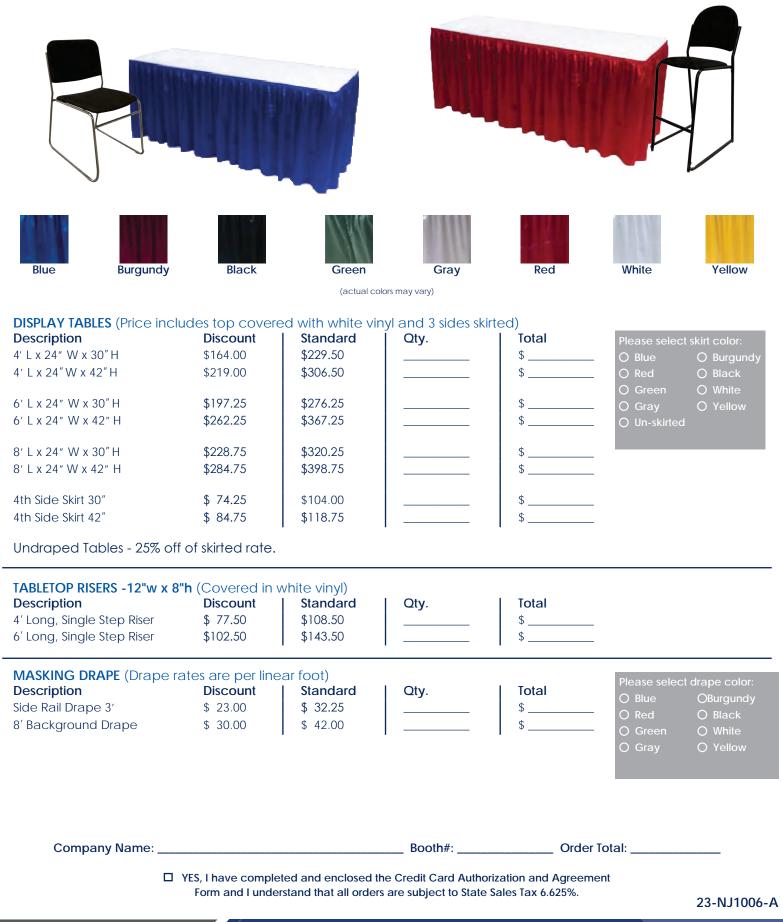

#### TABLE RENTAL ORDER FORM

2023 TRADE SHOW FURNISHINGS KIT CATALOG

To place your order for speciality furniture please email:

Orders@AEXServices.com

**Blanc Sofa** Bright White Leather 75"W x 35"D x 35"H