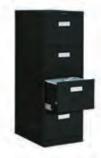

### **METAL FILE & STORAGE CABINETS**

**2-Drawer File** Black Letter 15"W x 25"D x 29"H Black Legal 18"W x 25"D x 29"H

**4-Drawer File** Black Letter 15"W x 25"D x 52"H Black Legal 18"W x 25"D x 52"H

**2-Drawer Lateral File** Black (Pictured) 36"W x 18"D x 27"H Black (Not Pictured) 36"W x 20"D x 29"H