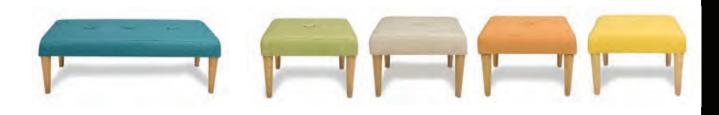

#### MADISON

**Madison Sofa** Tan Fabric 86"W x 34"D x 34"H

Madison Chair Tan Fabric 33"W x 34"D x 34"H

Madison Sky Bench Teal Fabric 48"W x 24"D x 17"H

Madison Ottoman - Willow Green Fabric 24"Square x 17"H

Madison Ottoman - Sand Dollar Tan Fabric 24"Square x 17"H

Madison Ottoman - Apricot Orange Fabric 24"Square x 17"H

Madison Ottoman - Sunflower Yellow Fabric 24"Square x 17"H 20