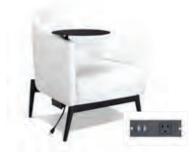

**Boca Chair - Charged** Bright White Leather 22"W × 27"D × 30"H \*Maximum of 4 daisy linked logether per power source.

Aspen Bar Table - Charged White / Brushed Steel 72"W x 26"D x 42"H \*Maximum of 1 table per power source.