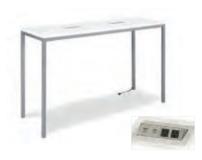

**Boca Chair - Charged** Bright White Leather 22"W × 27"D × 30"H \*Maximum of 4 daisy linked logether per power source.

Aspen Bar Table - Charged White / Brushed Steel 72"W x 26"D x 42"H \*Maximum of 1 table per power source.