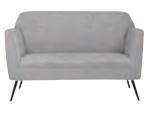

Blanc Loveseat Bright White Leather 54"W x 35"D x 35"H

**Blanc Chair** Bright White Leather 33"W x 35"D x 35"H

Blanc Bench Ottoman Bright White Leather 48"W x 24"D x 18"H

Blanc Cube Ottoman Bright White Leather 17"Square x 17"H