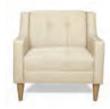

### WHISPER

Whisper Sofa White Leather 87"W x 37"D x 35"H

Whisper Loveseat White Leather 61"W x 37"D x 35"H

Whisper Chair White Leather 35"W x 37"D x 35"H