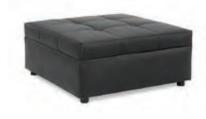

### METRO

Metro Sofa Black Leather 85"W x 35"D x 35"H

Metro Loveseat Black Leather 60"W x 35"D x 35"H

Metro Chair Black Leather 35″Square x 35″H

Metro Square Ottoman Black Leather 40"Square x 17"H

Metro Bench Ottoman Black Leather 60"W x 24"D x 17"H

### **OTTOMANS & BENCHES**

**Curved Bench** Continental White Leather 70"W x 26"D x 19"H

Square Ottoman
Metro Black Leather
Whisper White Leather
Grammercy Charcoal Leather
40"Square x 17"H

Bench Ottoman ■ Metro Black Leather □ Whisper White Leather