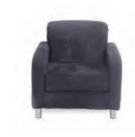

Blanc Loveseat Bright White Leather 54"W x 35"D x 35"H

**Blanc Chair** Bright White Leather 33"W x 35"D x 35"H

Blanc Bench Ottoman Bright White Leather 48"W x 24"D x 18"H

Blanc Cube Ottoman Bright White Leather 17"Square x 17"H