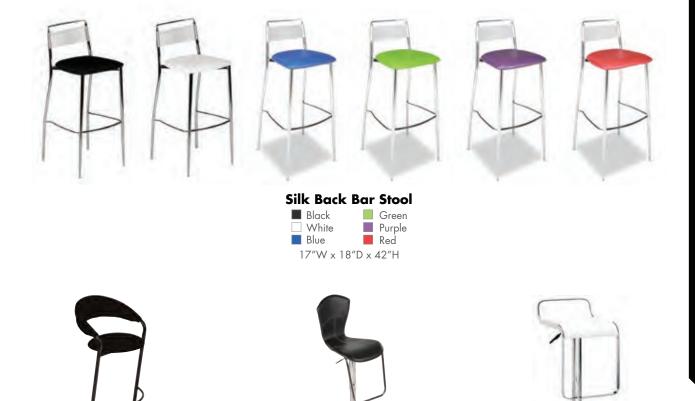

### **BAR TABLES**

Euro Bar Table Black/Black 30" 30"Round x 42"H Black/Black 36" 36"Round x 42"H

Park Ave Bar Table

Maple/Chrome 30" 30"Round x 42"H Maple/Chrome 36" 36"Round x 42"H

Silk Bar Table Black/Chrome 30" 30"Round x 42"H Black/Chrome 36" 36"Round x 42"H