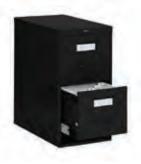

### **METAL FILE & STORAGE CABINETS**

**2-Drawer File** Black Letter 15"W x 25"D x 29"H Black Legal 18"W x 25"D x 29"H

**4-Drawer File** Black Letter 15"W x 25"D x 52"H Black Legal 18"W x 25"D x 52"H

**2-Drawer Lateral File** Black (Pictured) 36"W x 18"D x 27"H Black (Not Pictured) 36"W x 20"D x 29"H