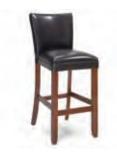

#### STOOLS

**Clara Stool** White 17"W x 21"D x 41"H

**Marcus Bar Stool** Steel 17"Square (at footbase) x 29"H

**Regal Stool** Brown Leather 19"W x 24"D x 45"H

**Caprice Stool** Black Fabric 25"W x 26"D x 44"H