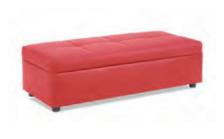

Chandler Red Leather Grammercy Charcoal Leather Parma Brown Leather 60"W x 24"D x 17"H

Essentials Storage Ottoman White Leather with Locking Mechanism 48"W × 24"D × 20"H Lock Not Included

Round Ottoman ■ Grammercy Charcoal Leather □ Whisper White Leather 46"Round x 17"H