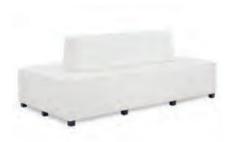

Continental Wedge Ottoman Bright White Leather 30"W × 34"D × 19"H

Modular Seating Collection

**Continental Curved Bench** Bright White Leather 70"W x 26"D x 19"H

**Continental Half Moon** Ottoman Bright White Leather 33″W x 19″D x 19″H