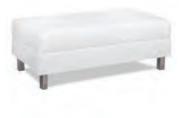

Blanc Loveseat Bright White Leather 54"W x 35"D x 35"H

**Blanc Chair** Bright White Leather 33"W x 35"D x 35"H

Blanc Bench Ottoman Bright White Leather 48"W x 24"D x 18"H

Blanc Cube Ottoman Bright White Leather 17"Square x 17"H