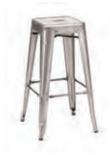

#### STOOLS

Vienna Stool Gray Acrylic Orange Acrylic Teal Acrylic 17"Square x 39"H

**Euro Bar Stool** 

Black 22″W x 24″D x 42″H

Criss Cross Bar Stool Espresso Leather White Leather 15"W x 19"D x 41"H

**Colin Stool** Natural Maple 20"W × 19"D × 46"H