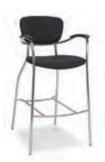

### OFFICE SEATING

**Tamiri High Back Chair** Black Leather 25"W x 27"D x 45"H

Accord Chair Black White 25"Square x 44"H

Tamiri Mid Back Chair Black Leather 25"W x 27"D x 39"H

**Goal Task Chair** Black 25″W x 24″D x 39″H

**Tamiri Guest Chair** Black Leather 25"W x 27"D x 37"H

Goal Task Chair Armless Black 21″W x 24″D x 39″H

Enterprise High Back Conference Chair Black Fabric 25"W x 27"D x 45"H

Enterprise Mid Back Conference Chair Black Fabric 24"W × 26"D × 39"H