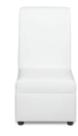

Function Armless Chair White Leather 28"Square x 29"H

Function Corner White Leather 28"Square x 29"H

Continental Curved Loveseat Bright White Leather  $82''W \times 34''D \times 31''H$ 

Continental Reverse Curved Loveseat Bright White Leather 72"W x 34"D x 31"H