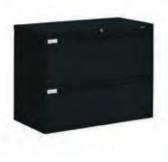

### **METAL FILE & STORAGE CABINETS**

**2-Drawer File** Black Letter 15"W x 25"D x 29"H Black Legal 18"W x 25"D x 29"H

**4-Drawer File** Black Letter 15"W x 25"D x 52"H Black Legal 18"W x 25"D x 52"H

**2-Drawer Lateral File** Black (Pictured) 36"W x 18"D x 27"H Black (Not Pictured) 36"W x 20"D x 29"H