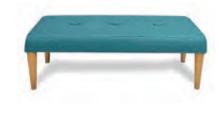

#### MADISON

**Madison Sofa** Tan Fabric 86"W x 34"D x 34"H

Madison Chair Tan Fabric 33"W x 34"D x 34"H

Madison Sky Bench Teal Fabric 48"W x 24"D x 17"H

Madison Ottoman - Willow Green Fabric 24"Square x 17"H

### **OTTOMANS & BENCHES**

Madison Sky Bench Teal Fabric 48"W x 24"D x 17"H

Madison Ottomans Left to Right: Willow, Sand Dollar, Apricot, Sunflower 24"Square x 17"H