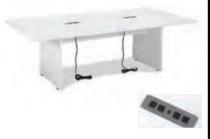

Aspen Cocktail Table -Charged White / Brushed Steel 48"W x 24"D x 18"H \*Maximum of 1 table per power source.

White Conference Table -Charged White 96"W x 43"D x 30"H \*Maximum of 1 table per power source.