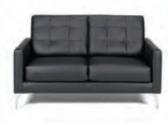

### METRO

Metro Sofa Black Leather 85"W x 35"D x 35"H

Metro Loveseat Black Leather 60"W x 35"D x 35"H

Metro Chair Black Leather 35″Square x 35″H

Metro Square Ottoman Black Leather 40"Square x 17"H

Metro Bench Ottoman Black Leather 60"W x 24"D x 17"H