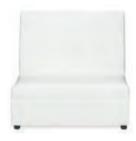

#### WHISPER

Whisper Bench Ottoman White Leather 60"W x 24"D x 17"H

FUNCTION

Modular Seating Collection

Whisper Square Ottoman White Leather 40"Square x 17"H

Whisper Round Ottoman White Leather 46"Round x 17"H