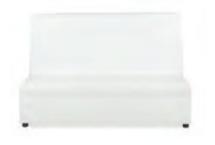

#### WHISPER

Whisper Bench Ottoman White Leather 60"W x 24"D x 17"H

FUNCTION

Modular Seating Collection

Whisper Square Ottoman White Leather 40"Square x 17"H

Whisper Round Ottoman White Leather 46"Round x 17"H